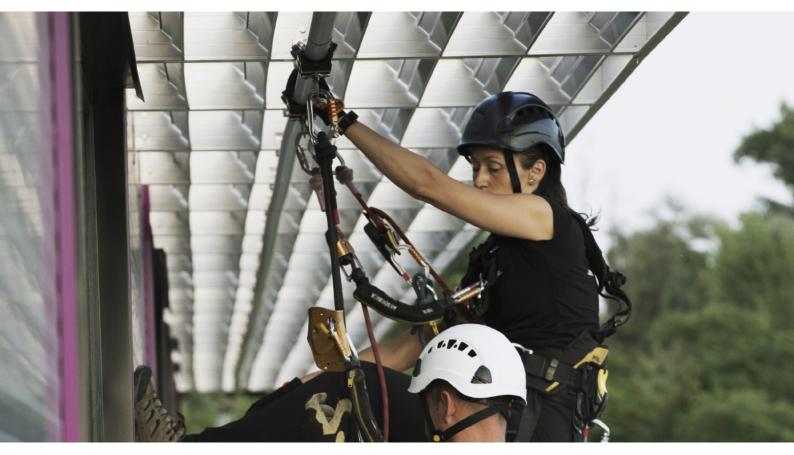

# Securail Profor Abseiling

\_

The Securail Pro is a rigid rail compatible with rope access activities

Each element of the rail withstands a minimum breaking load of 15kN as required in rope access auidelines.

This compact profile, blends into the architectural design, while allowing the rope access specialist to reach any point of a facade.

#### RHF5530 GRANVIA for rope access

The rope access specialists connect their main suspension rope to this trolley, gliding easily along the rail thanks to its stainless steel rollers. Fitted with a brake to lock the trolley and ensure a stable working position of the end user.