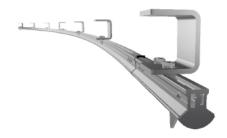

## RIGID RAIL FOR ROPE ACCESS

EN795:2012 Type D CEN/TS 16412:2013 The Fallprotec Securail Pro is a height access rail that is both rigid and highly versatile.

The Securail Pro is an aesthetic solution for facade access maintenance by rope access technicians

It's a suitable solution for atriums, courtyards or facades.

The Securail Pro lifeline has been tested and certified according to European standards.

- Up to 2 users
- Distance between brackets 1,5m
- 1,7kg/m
- Low deflection
- Anodized aluminium
- Absorbs dilatation / contraction
- Can be powder-coated in custom chosen RAL colours
- Possibility of custom-made solutions with the Fallprotec's engineering department

# Securail Profor Abseiling

\_

The Securail Pro is a rigid rail compatible with rope access activities

Each element of the rail withstands a minimum breaking load of 15kN as required in rope access auidelines.

This compact profile, blends into the architectural design, while allowing the rope access specialist to reach any point of a facade.