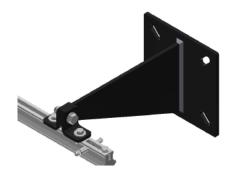

## Rigid fixing assembly

**RHF531** 

Standard Bended plate with two fixing nuts. For fixing on concrete or steel structure.

3

Custom bracket for ceiling

Ceiling posts if the distance between concrete and false ceiling is greater than 200 mm.

3

Custom bracket for wall