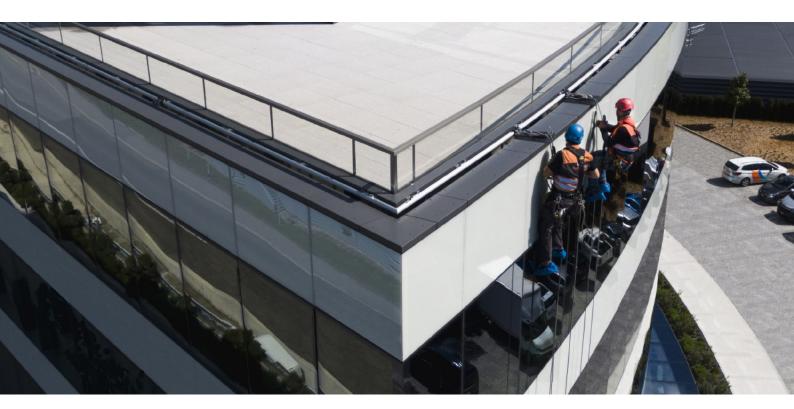

## RIGID RAIL FOR ROPE ACCESS

EN795:2012 Type D CEN/TS 16412:2013 The Fallprotec Securail Pro is a height access rail that is both rigid and highly versatile.

The Securail Pro is an aesthetic solution for facade access maintenance by rope access technicians

# Securail Profor Abseiling

\_

The Securail Pro is a rigid rail compatible with rope access activities

Each element of the rail withstands a minimum breaking load of 15kN as required in rope access auidelines.

This compact profile, blends into the architectural design, while allowing the rope access specialist to reach any point of a facade.