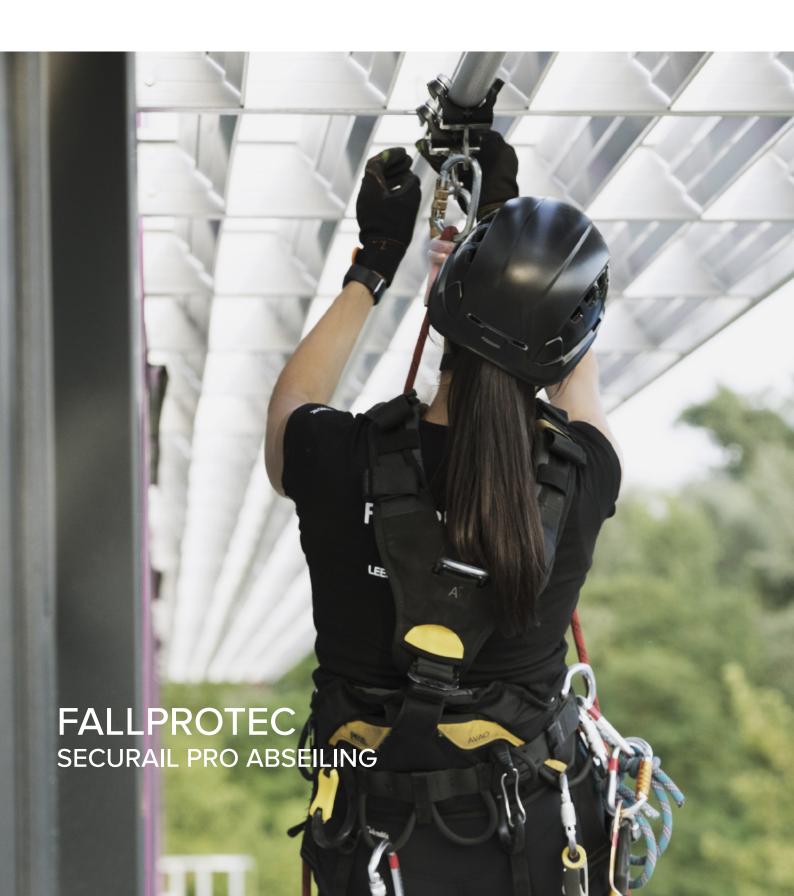

# Securail Profor Abseiling

\_

The Securail Pro is a rigid rail compatible with rope access activities

Each element of the rail withstands a minimum breaking load of 15kN as required in rope access auidelines.

This compact profile, blends into the architectural design, while allowing the rope access specialist to reach any point of a facade.