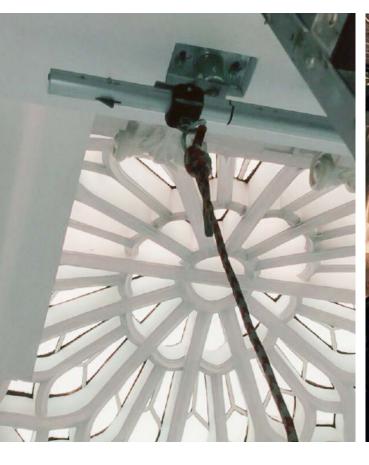

## Rigid fixing assembly

**RHF531** 

Standard Bended plate with two fixing nuts. For fixing on concrete or steel structure.

3

Custom bracket for ceiling

Ceiling posts if the distance between concrete and false ceiling is greater than 200 mm.

3

Custom bracket for wall

#### Fixing brackets:

Fallprotec has designed an entire range of fixing assemblies suitable for host structure tupes.

The internal engineering department of Fallprotec also offers bespoke fixation assemblies on demand.