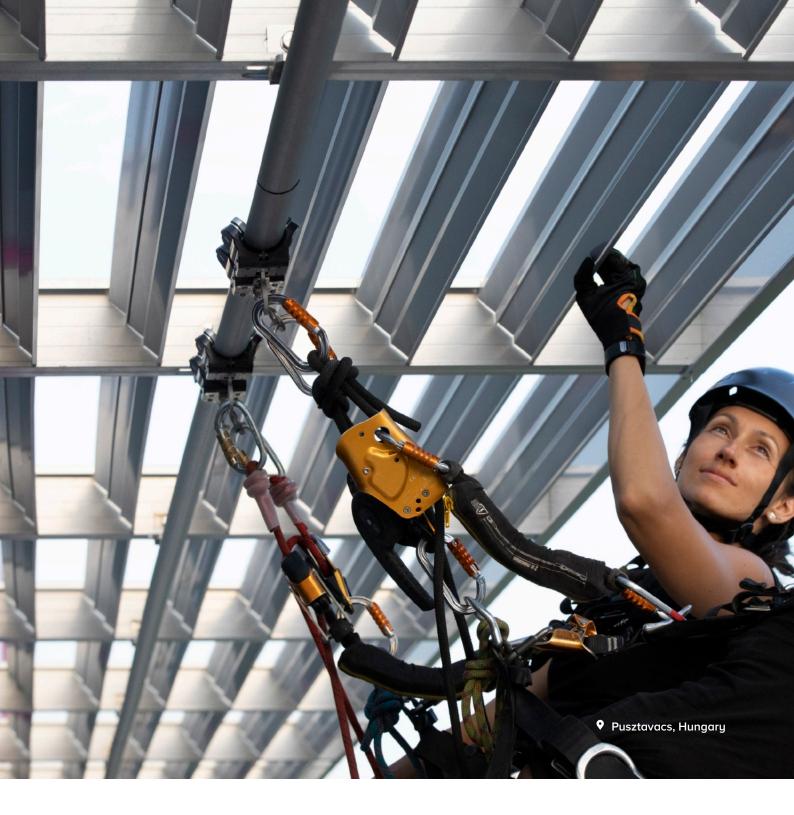

#### RHF5530 GRANVIA for rope access

The rope access specialists connect their main suspension rope to this trolley, gliding easily along the rail thanks to its stainless steel rollers. Fitted with a brake to lock the trolley and ensure a stable working position of the end user.

### Trolley Granvia

3 Trolley Granvia - RHF511

The Granvia is used on the Securail Pro for holding the safety rope.

The GRANVIA fall arrest trolley equipped with rollers glides smoothly along the track following the user's movement.

Anti-derailment claws mounted between the rollers prevent the trolley from disconnecting from the rail,

in the event of a fall.

The same trolley can be used whether the rail is installed on ground, wall or ceiling.

Cosmetic factory Pusztavacs, Hungary

Residence building Lussane, Switzerland