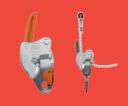

#### RHF5530 GRANVIA for rope access

The rope access specialists connect their main suspension rope to this trolley, gliding easily along the rail thanks to its stainless steel rollers. Fitted with a brake to lock the trolley and ensure a stable working position of the end user.

### Trolley Granvia

3 Trolley Granvia - RHF511

The Granvia is used on the Securail Pro for holding the safety rope.

The GRANVIA fall arrest trolley equipped with rollers glides smoothly along the track following the user's movement.

Anti-derailment claws mounted between the rollers prevent the trolley from disconnecting from the rail,

in the event of a fall.

The same trolley can be used whether the rail is installed on ground, wall or ceiling.