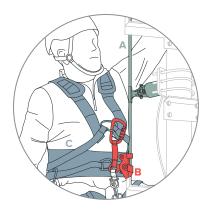

#### **Connecting Devices**

PPE Equipment connecting the operator to the system, maintaining them during their activity.

The PPE are designed to limit the energy transmitted to the user to a maximum of 6KN.

#### **Body Support**

A safety harness is a personal protective equipment (PPE) that is designed to hold a person during their works. Specific abseiling harnesses enable comfortable work in suspension.

#### 5 points harness for suspended works