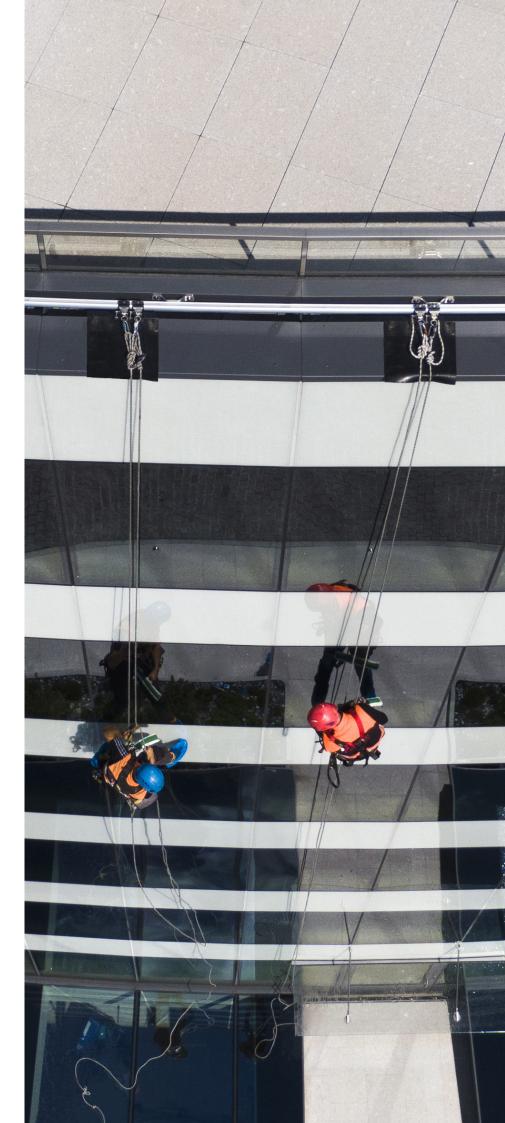

## RIGID RAIL FOR ROPE ACCESS

EN795:2012 Type D CEN/TS 16412:2013 The Fallprotec Securail Pro is a height access rail that is both rigid and highly versatile.

The Securail Pro is an aesthetic solution for facade access maintenance by rope access technicians

# Securail Profor Abseiling

\_

The Securail Pro is a rigid rail compatible with rope access activities

Each element of the rail withstands a minimum breaking load of 15kN as required in rope access auidelines.

This compact profile, blends into the architectural design, while allowing the rope access specialist to reach any point of a facade.

#### RHF5530 GRANVIA for rope access

The rope access specialists connect their main suspension rope to this trolley, gliding easily along the rail thanks to its stainless steel rollers. Fitted with a brake to lock the trolley and ensure a stable working position of the end user.

### Trolley Granvia

3 Trolley Granvia - RHF511

The Granvia is used on the Securail Pro for holding the safety rope.

The GRANVIA fall arrest trolley equipped with rollers glides smoothly along the track following the user's movement.

Anti-derailment claws mounted between the rollers prevent the trolley from disconnecting from the rail,

in the event of a fall.

The same trolley can be used whether the rail is installed on ground, wall or ceiling.