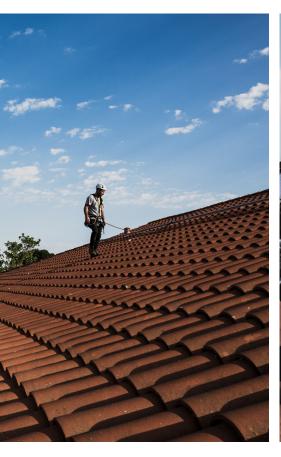

#### Tile and slate roof

The SAFE U product range is specifically designed for common roofs such as tile, slate, cold deck and standing seam roofs.

This fixing assembly is designed to guarantee waterproofness.

### • Facade maintenance Charleroi, Belgium

Maintenance of a school roof Toulouse, France

Highway maintenance Madrid, Spain

Aircraft maintenance Frankfurt, Germany