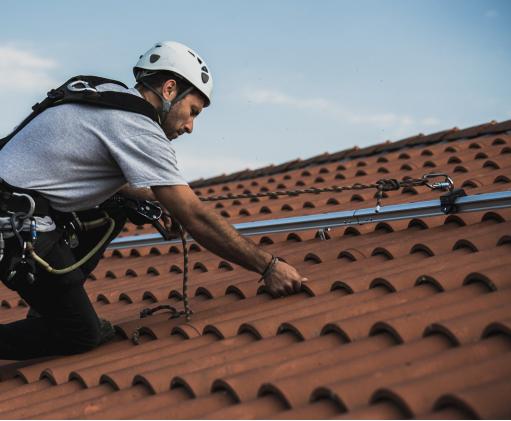

#### Tile and slate roof

The SAFE U product range is specifically designed for common roofs such as tile, slate, cold deck and standing seam roofs.

This fixing assembly is designed to guarantee waterproofness.

### • Facade maintenance Charleroi, Belgium

Maintenance of a school roof Toulouse, France

Highway maintenance Madrid, Spain

Aircraft maintenance Frankfurt, Germany