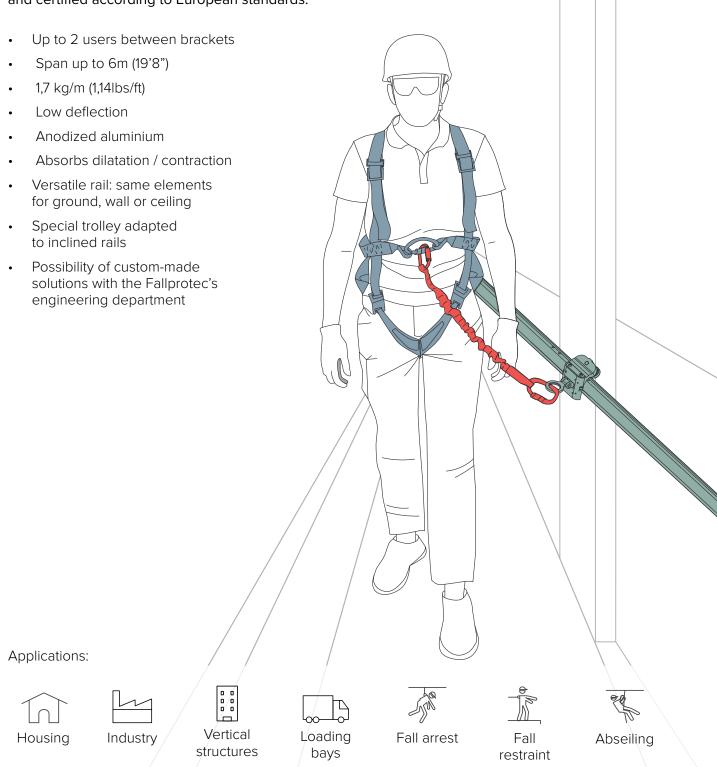

### RAIL LIFELINE FOR FALLARREST, FALL RESTRAINT AND ABSEILING

EN795:2012 & TS16415:2013 ASSP/ASSE Z359.6 OSHA 1910 / OSHA1926

CSA Z259.16

It is lightweight and has very high inertia which allows a large span between brackets. As such, it is recommended for complex structures that have irregular fixing options.

# Install easily on all types of structures

The Securail Pro lifeline has been tested and certified according to European standards.

## Securail Pro for fall arrest and fall restraint

The SecuRail Pro is a rigid and versatile fall arrest rail.

The profile is used as fallarrest on ground, wall and ceiling as well as for works in restraint on slopes between 15° and 60° thanks to its special trolleys. Its low deflection allow to use it for situations with little fall clearance.

#### **Body Support**

A safety harness is a personal protective equipment (PPE) that is designed to catch a person in the event of a fall. Our Prolight harness diffuses fall arrest energy across the shoulders, thighs and pelvis.