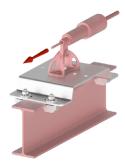

#### Steel beams

Clamped posts on steel beam for ceiling or wall. Standard fixing assemblies with clamps or counterplates.

For special sizes and projects, the engineer's department can design custom brackets.