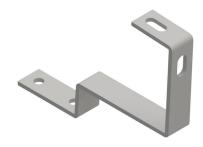

#### Steel beams

Clamped posts on steel beam for ceiling or wall. Standard fixing assemblies with clamps or counterplates.

For special sizes and projects, the engineer's department can design custom brackets.

#### Fixing brackets:

Fallprotec has designed an entire range of fixing assemblies suitable for host structure types. The internal engineering department of Fallprotec also offers bespoke fixation assemblies on demand.