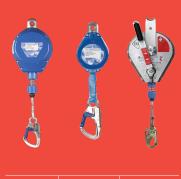

#### **Fallprotec PPE:**

RHF511: Trolley usable for ground, wall and ceiling configuration for fallarrest.

RHF530: Overspeed trolley usable for inclined lifelines or horizontal lifelines.

RHF530: Trolley equipped with a brake for abseiling works. Always used in combination with a RHF511 trolley for the secondary rope.

#### **Fallprotec PPE:**

Self retractable lanyard

кс 3,70

LBS 8,15

With aluminium casing and galva steel rope.