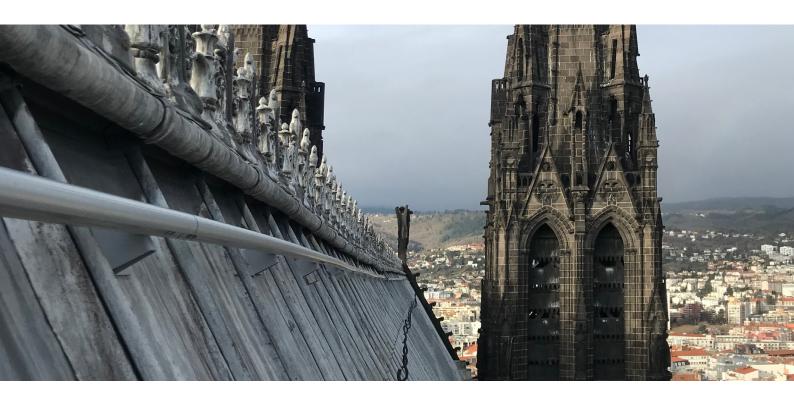

steel rope.

#### **Body Support**

A safety harness is a personal protective equipment (PPE) that is designed to catch a person in the event of a fall. Our Prolight harness diffuses fall arrest energy across the shoulders, thighs and pelvis.

#### Fallprotec PPE:

**Harness Prolight** 



#### EN361:2012







Single lanyard 2 m



± x1 KG 0,50 LBS 1,1 ← 2m 78.7"



### Fallprotec's Securail Pro horizontal worldwide

Click here to view more case studies worldwide on our website



### CHOOSING FALLPROTEC MEANS







- One reference for global assistance
- Certified by notifying bodies as per latest European standard
- Quality control: ISO9001:2015.
   F.C. Quality of Production « Article 11B »
- Product liability insurance
- Warranty
- One-Ston-Shon

Cathedral Clermont-Ferrand, France



Train station Limoges, France



### • Facade maintenance Charleroi, Belgium





Maintenance of a school roof Toulouse, France





Highway maintenance Madrid, Spain



Aircraft maintenance Frankfurt, Germany



#### **FALLPROTEC SA**

ZARO 2-4 Rue Gustave Loosé, 8346 Grass Luxembourg T: +352 26 55 09 30

F: +352 26 55 09 30 55

marketing@fallprotec.com

#### **FALLPROTEC SL**

Eduard Calvet i Pintó 4 Pol. Ind. Vallmorena 08339 Vilassar de Dalt España

T: +34 93 114 22 31

info@fallprotec.es

+352 26 55 09 30 www.fallprotec.com

Follow us









**Height Safety Products**