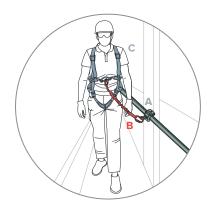

#### **Connecting Devices**

**PPE** Equipment connecting the operator to the system, restraining them in case of a fall. The PPE are designed to limit the energy transmitted to the user to a maximum of 6KN.

#### **Fallprotec PPE:**

RHF511: Trolley usable for ground, wall and ceiling configuration for fallarrest.

RHF530: Overspeed trolley usable for inclined lifelines or horizontal lifelines.

RHF530: Trolley equipped with a brake for abseiling works. Always used in combination with a RHF511 trolley for the secondary rope.