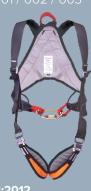

#### **Body Support**

A safety harness is a personal protective equipment (PPE) that is designed to catch a person in the event of a fall. Our Prolight harness diffuses fall arrest energy across the shoulders, thighs and pelvis.

#### Fallprotec PPE:

**Harness Prolight** 