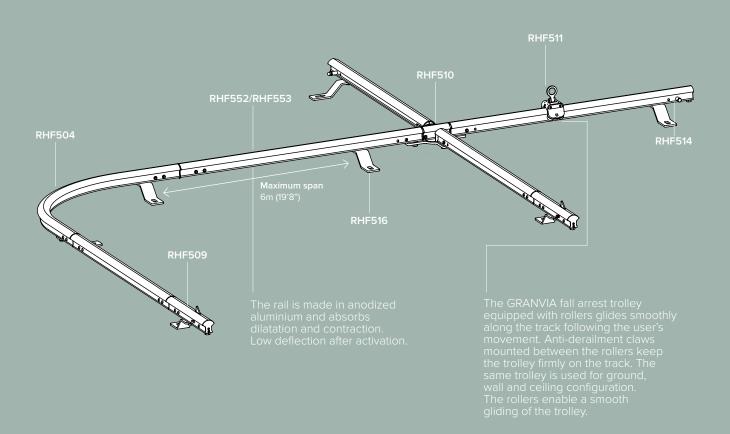

## Trolley Granvia and overspeed trolley

The Granvia and the overspeed trolley are desinged to enable fall arrest with the Securail Pro in horizontal configurations.

#### **Trolley Granvia**

The GRANVIA fall arrest trolley equipped with rollers glides smoothly along the track following the user's movement.

Anti-derailment claws mounted between the rollers prevent the trolley from disconnecting from the rail.

in the event of a fall.

The same trolley can be used whether the rail is installed on ground, wall or ceiling.

#### Overspeed trolley

This trolley works for inclined and horizontal lifelines. The trolley can be used in both directions and locks in case of a fall as the trolley detects overspeed.

The overspeed trolley is efficient on slopes up to 60°.

This allows the assembly of horizontal lifelines with inclined span, all in one, without any user disconnection.

RHF554