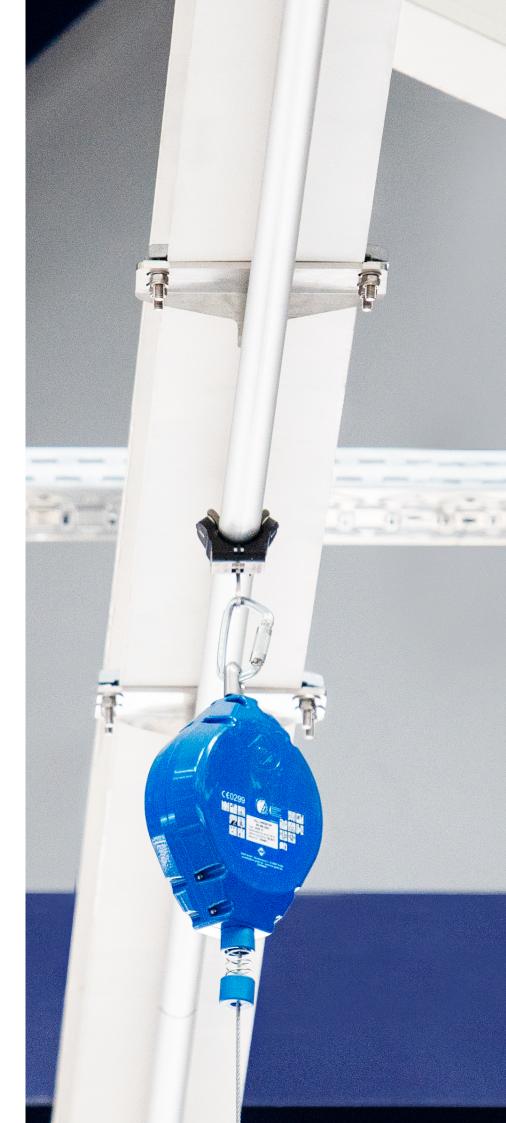

## Securail Pro for fall arrest and fall restraint

The SecuRail Pro is a rigid and versatile fall arrest rail.

The profile is used as fallarrest on ground, wall and ceiling as well as for works in restraint on slopes between 15° and 60° thanks to its special trolleys. Its low deflection allow to use it for situations with little fall clearance.

#### Steel beams

Clamped posts on steel beam for ceiling or wall. Standard fixing assemblies with clamps or counterplates.

For special sizes and projects, the engineer's department can design custom brackets.

#### Fixing brackets:

Fallprotec has designed an entire range of fixing assemblies suitable for host structure types. The internal engineering department of Fallprotec also offers bespoke fixation assemblies on demand.