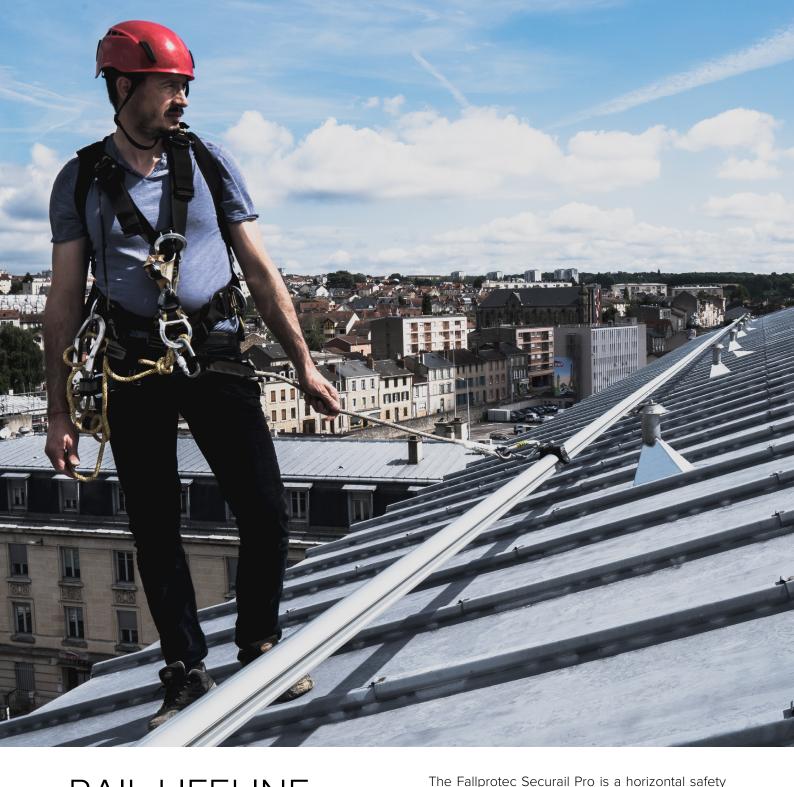

### RAIL LIFELINE FOR FALLARREST, FALL RESTRAINT AND ABSEILING

EN795:2012 & TS16415:2013 ASSP/ASSE Z359.6 OSHA 1910 / OSHA1926

CSA Z259.16

It is lightweight and has very high inertia which allows a large span between brackets. As such, it is recommended for complex structures that have irregular fixing options.

## Securail Pro for fall arrest and fall restraint

The SecuRail Pro is a rigid and versatile fall arrest rail.

The profile is used as fallarrest on ground, wall and ceiling as well as for works in restraint on slopes between 15° and 60° thanks to its special trolleys. Its low deflection allow to use it for situations with little fall clearance.

#### Fallprotec lifeline systems:

The SecuRail Pro Lifeline is are suitable for intensive use in complex environments. All components are in stainless steel for greater durability.