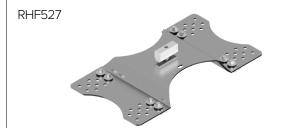

#### Steel beams

Clamped posts on steel beam for ceiling or wall. Standard fixing assemblies with clamps or counterplates.

For special sizes and projects, the engineer's department can design custom brackets.

#### Fixing brackets:

Fallprotec has designed an entire range of fixing assemblies suitable for host structure types. The internal engineering department of Fallprotec also offers bespoke fixation assemblies on demand.