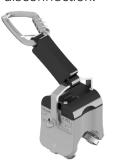

#### **Fallprotec PPE:**

RHF511: Trolley usable for ground, wall and ceiling configuration for fallarrest.

RHF530: Overspeed trolley usable for inclined lifelines or horizontal lifelines.

RHF530: Trolley equipped with a brake for abseiling works. Always used in combination with a RHF511 trolley for the secondary rope.