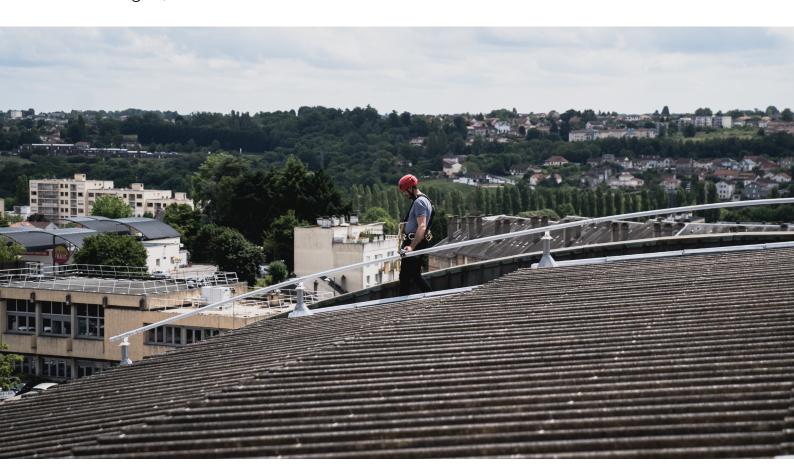

*

A safety harness is a personal protective equipment (PPE) that is designed to catch a person in the event of a fall. Our Prolight harness diffuses fall arrest energy across the shoulders, thighs and pelvis.

#### Fallprotec PPE:

**Harness Prolight** 



#### EN361:2012







Single lanyard 2 m



± x1 KG 0,50 LBS 1,1 ← 2m 78.7"



### Fallprotec's Securail Pro horizontal worldwide

Click here to view more case studies worldwide on our website



### CHOOSING FALLPROTEC MEANS







- One reference for global assistance
- Certified by notifying bodies as per latest European standard
- Quality control: ISO9001:2015.
   F.C. Quality of Production « Article 11B »
- Product liability insurance
- Warranty
- One-Ston-Shon

Cathedral Clermont-Ferrand, France



Train station Limoges, France



### • Facade maintenance Charleroi, Belgium





Maintenance of a school roof Toulouse, France





Highway maintenance Madrid, Spain



Aircraft maintenance Frankfurt, Germany



#### **FALLPROTEC SA**

ZARO 2-4 Rue Gustave Loosé, 8346 Grass Luxembourg T: +352 26 55 09 30

F: +352 26 55 09 30 55

marketing@fallprotec.com

#### **FALLPROTEC SL**

Eduard Calvet i Pintó 4 Pol. Ind. Vallmorena 08339 Vilassar de Dalt España

T: +34 93 114 22 31

info@fallprotec.es

+352 26 55 09 30 www.fallprotec.com

Follow us









**Height Safety Products**