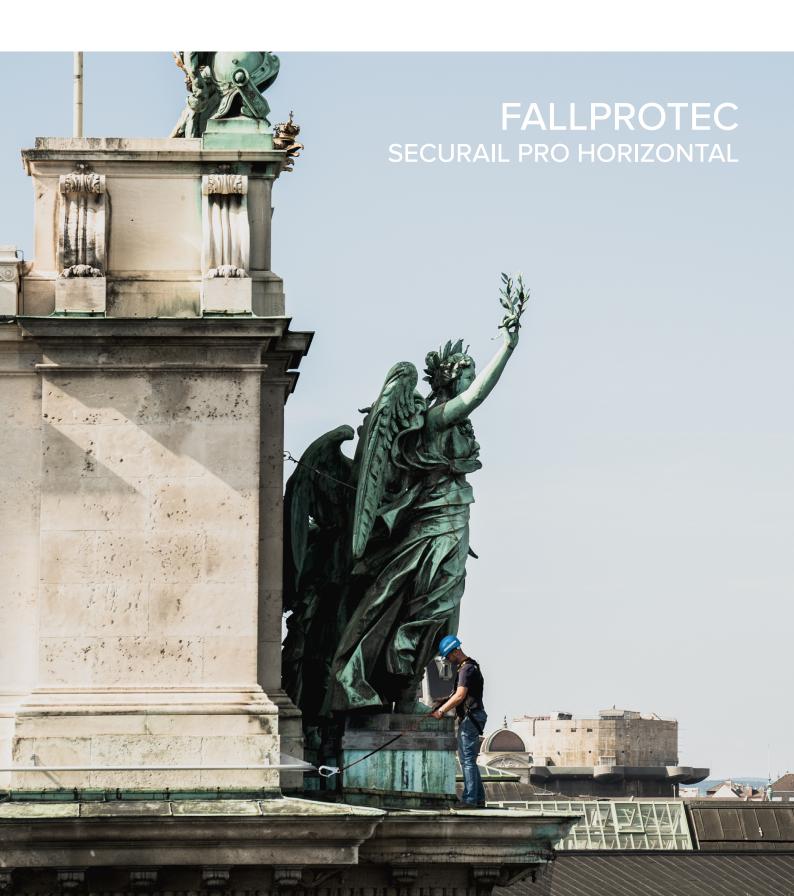

### RAIL LIFELINE FOR FALLARREST, FALL RESTRAINT AND ABSEILING

EN795:2012 & TS16415:2013 ASSP/ASSE Z359.6 OSHA 1910 / OSHA1926

CSA Z259.16

It is lightweight and has very high inertia which allows a large span between brackets. As such, it is recommended for complex structures that have irregular fixing options.

## Securail Pro for fall arrest and fall restraint

The SecuRail Pro is a rigid and versatile fall arrest rail.

The profile is used as fallarrest on ground, wall and ceiling as well as for works in restraint on slopes between 15° and 60° thanks to its special trolleys. Its low deflection allow to use it for situations with little fall clearance.

#### Fallprotec lifeline systems:

The SecuRail Pro Lifeline is are suitable for intensive use in complex environments. All components are in stainless steel for greater durability.