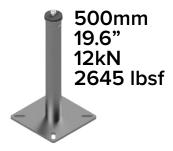

#### Concrete

The rigid post IDF018 is fixed on concrete or rigid steel beams

#### IDF018