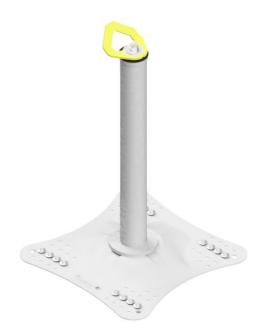

## **Unipost anchor point** Point d'ancrage Unipost

Punto de anclaje Unipost Unipost Anschlagpunkt

Code Nº IDF030 / IDF031

Description

Advantages

construction site

drilling screws

Energy absorbing

Rotative anchor point

used by 2 people simultaneously.

The Unipost anchor point is a deformable system consisting of a steel fixation assembly, an aluminium tube and a bended

steel plate. It is installed permanently on hot deck and can be

Can be mounted before the isolation to secure the

Rigid and durable under normal work conditions

Easy to mount on trapezoidal metal sheet thanks to its self-

## Technical specifications

Delivered with an installer and user manual.

Material: Lamellar zinc coated steel, aluminium and stainless steel

Code n° IDF030